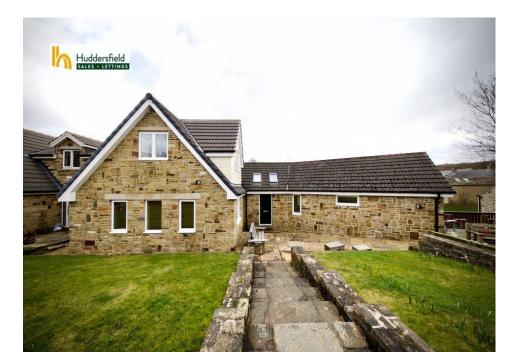

This spacious and modern two bedroom detached family home is now AVAILABLE TO LET in Kirkburton! The property briefly consists of an open plan custom made kitchen and dining area with a beautiful view, a wonderful living room and a sizeable shower room with an assortment of cupboards providing plenty of storage space. With two double bedrooms and a family shower room on the first floor this would be an ideal family home. The property extends to a front and rear garden, both of which are very well presented and of a good size. The front garden is a great space for a family to enjoy with lawned and paved areas. Not only is there a garage with the property but there is also a driveway to the side of the property which can accommodate at least two vehicles.