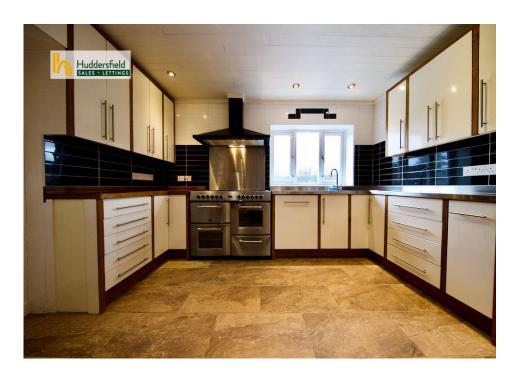

This spacious and modern two bedroom detached family home is now AVAILABLE TO LET in Kirkburton! The property briefly consists of an open plan custom made kitchen and dining area with a beautiful view, a wonderful living room and a sizeable shower room with an assortment of cupboards providing plenty of storage space. With two double bedrooms and a family shower room on the first floor this would be an ideal family home. The property extends to a front and rear garden, both of which are very well presented and of a good size. The front garden is a great space for a family to enjoy with lawned and paved areas. Not only is there a garage with the property but there is also a driveway to the side of the property which can accommodate at least two vehicles.